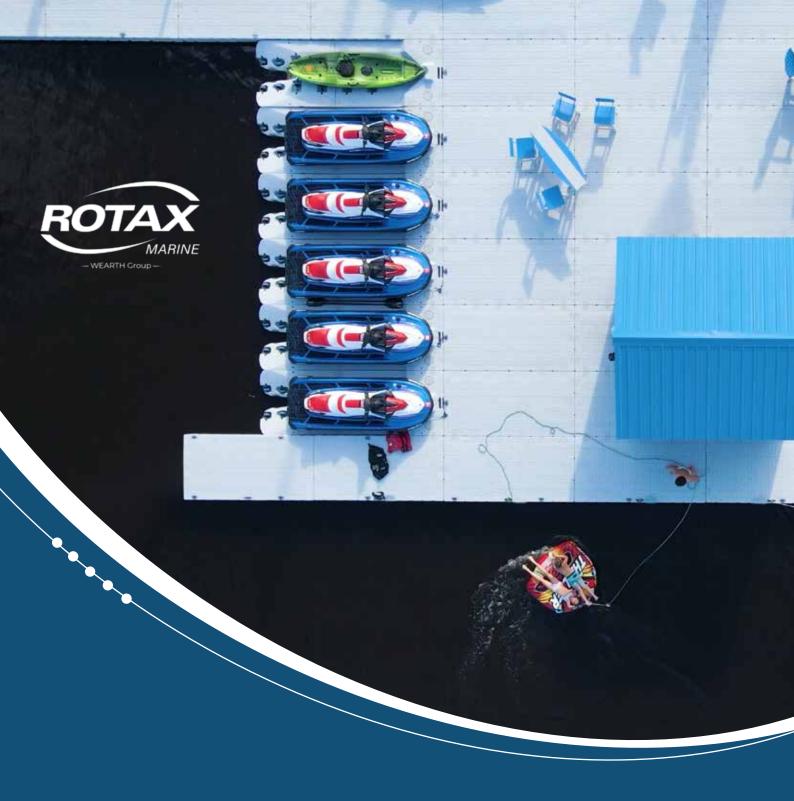

#### **End stop**

The MOD JET's end stop allows safe and reliable mooring.

#### **Adjustable rollers**

Thanks to side-adjustable rollers, the MOD JET is both versatile and adjustable, allowing to accommodate even the widest jet-skis on the market.

#### Two-part design

An innovative two-part design facilitates entry and exit, ensuring permanent contact with the hull of the jet-ski.