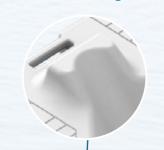

#### **End stop**

The MOD JET's end stop allows safe and reliable mooring.

#### **Adjustable rollers**

Thanks to side-adjustable rollers, the MOD JET is both versatile and adjustable, allowing to accommodate even the widest jet-skis on the market.

#### Two-part design

An innovative two-part design facilitates entry and exit, ensuring permanent contact with the hull of the jet-ski.