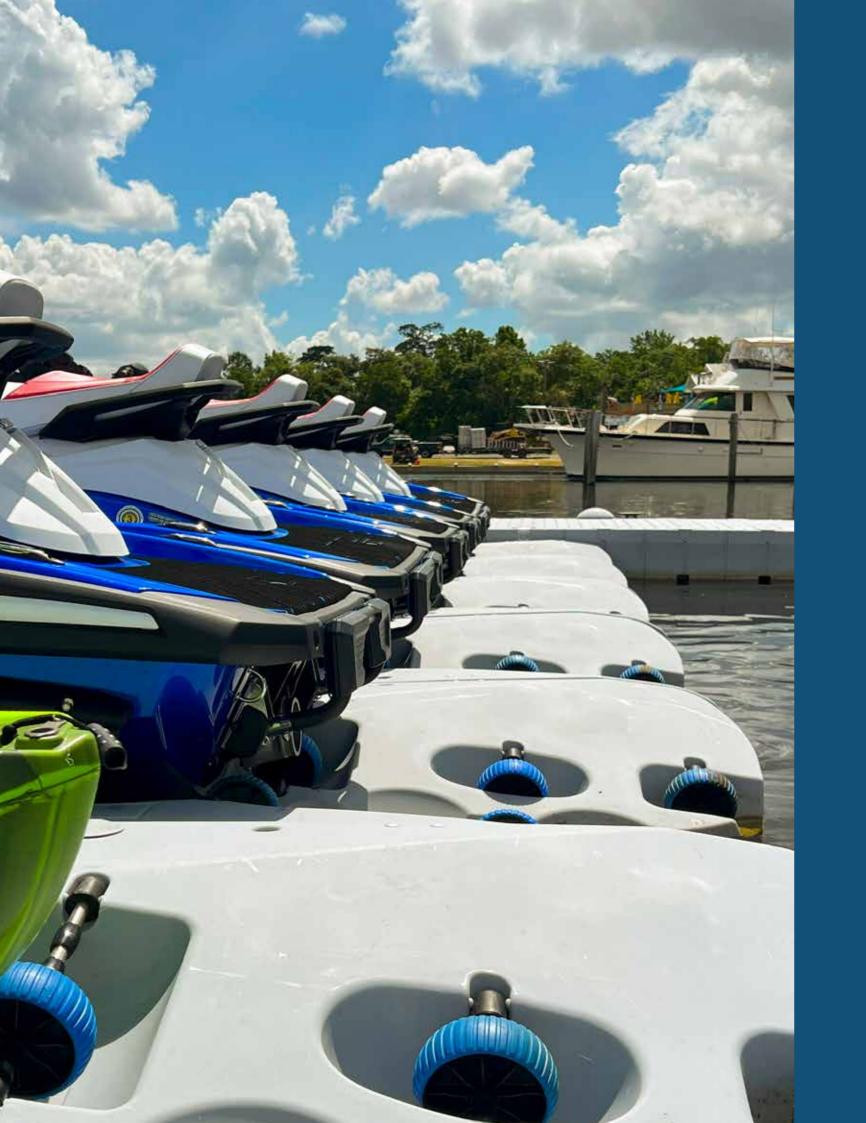

#### **End stop**

The MOD JET's end stop allows safe and reliable mooring.

#### **Adjustable rollers**

Thanks to side-adjustable rollers, the MOD JET is both versatile and adjustable, allowing to accommodate even the widest jet-skis on the market.

#### Two-part design

An innovative two-part design facilitates entry and exit, ensuring permanent contact with the hull of the jet-ski.