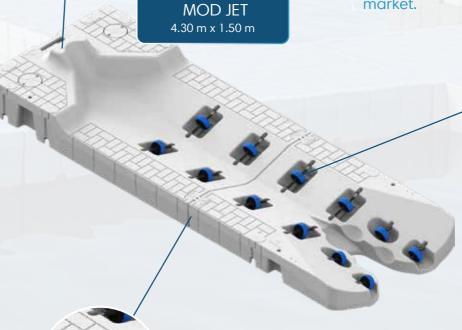

#### **End stop**

The MOD JET's end stop allows safe and reliable mooring.

#### **Adjustable rollers**

Thanks to side-adjustable rollers, the MOD JET is both versatile and adjustable, allowing to accommodate even the widest jet-skis on the market.

#### Two-part design

An innovative two-part design facilitates entry and exit, ensuring permanent contact with the hull of the jet-ski.