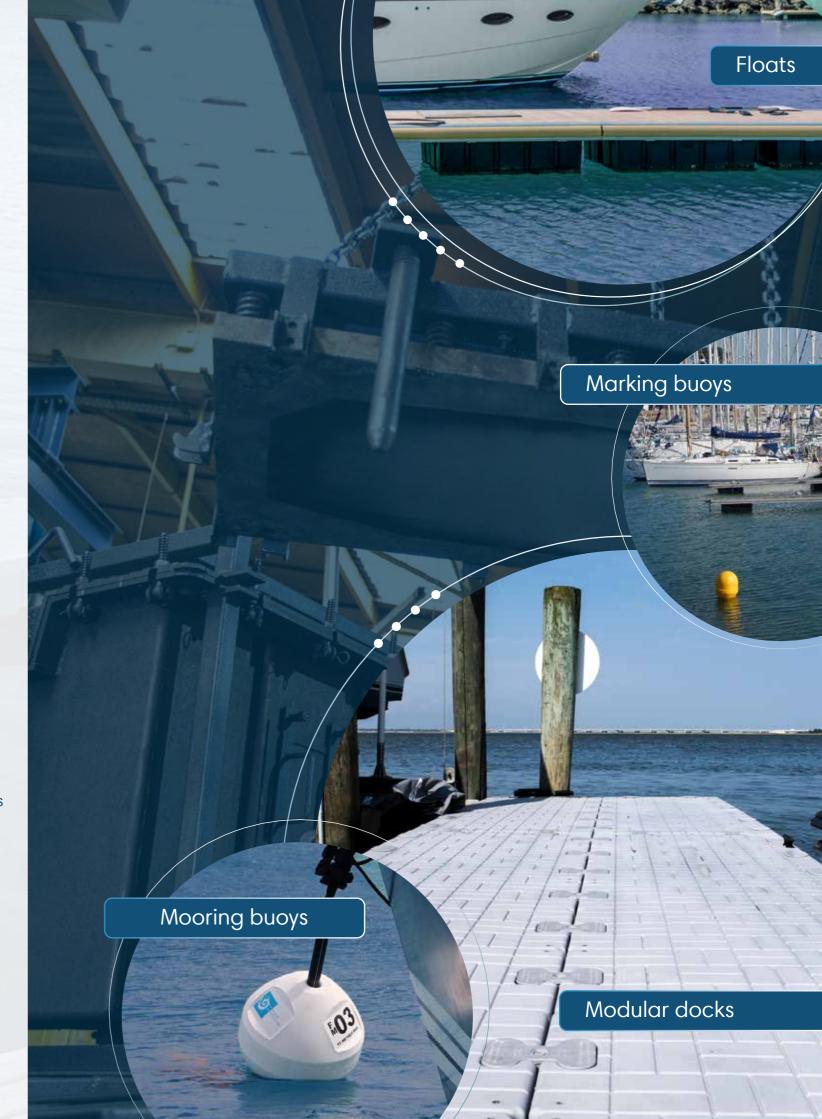

## **OUR MODULAR RANGE**

## Durable modules for permanent or temporary installations

- Easy to install and customisable configuration
- › Wide range of accessories
- > Low-maintenance
- > Guaranteed stability and safety
- Non-slip surface
- > 100% Recyclable